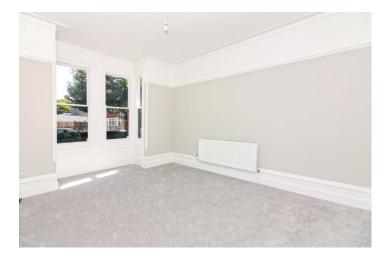

#### Lounge 17' 4" x 13' 0" (5.28m x 3.96m)

Feature sash windows into bay. Original cornicing. Picture rails. Radiator. Phone point. Carpets