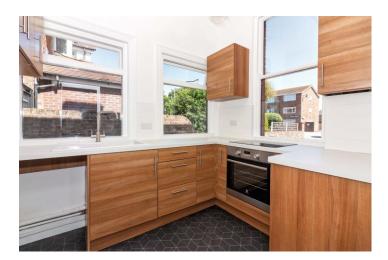

#### **Refitted Kitchen** 8' 9" x 7' 0" (2.66m x 2.13m)

Double glazed double aspect windows. Matching range of wall & base units. Brick effect tiling for splash back. Granite sink with mixer tap and drainer inset to worktop. Integrated appliances include a fan assisted oven with four ring electric hob. Space provided for washing machine and fridge freezer. Radiator. Vinyl floor.