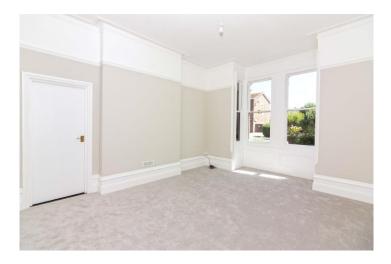

# Bedroom 12' 2" x 12' 0" (3.71m x 3.65m) Into bay

Original sash window into bay. Original cornicing. Radiator. TV point. Carpets.