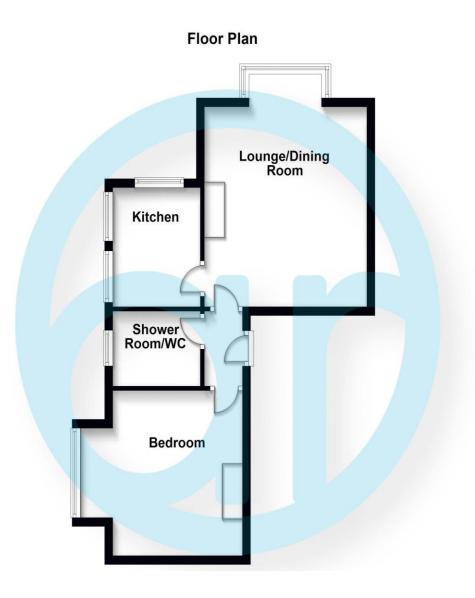

Aspire Residential are delighted to offer to the market this one bedroom refurbished ground floor flat in popular West Worthing. Internally the property is finished to a high standard and comprises of one double bedroom, a modern shower room, refitted kitchen and a good size lounge. This property also offers off road parking and has a healthy lease.

#### Hallway

Raised storage cupboard. Security entry phone. Thermostat control.

#### Lounge 17' 4" x 13' 0" (5.28m x 3.96m)

Feature sash windows into bay. Original cornicing. Picture rails. Radiator. Phone point. Carpets

#### **Refitted Kitchen** 8' 9" x 7' 0" (2.66m x 2.13m)

Double glazed double aspect windows. Matching range of wall & base units. Brick effect tiling for splash back. Granite sink with mixer tap and drainer inset to worktop. Integrated appliances include a fan assisted oven with four ring electric hob. Space provided for washing machine and fridge freezer. Radiator. Vinyl floor.

# **Shower Room**

Frosted sash window to side. Extractor fan. Walk in shower with folding glass shower screen. Floating wash hand basin with waterfall mixer tap. Button flush W/C. Matt grey vertical radiator. Vinyl floor.

# Bedroom 12' 2" x 12' 0" (3.71m x 3.65m) Into bay

Original sash window into bay. Original cornicing. Radiator. TV point. Carpets.