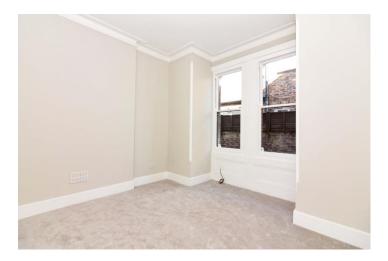

# Bedroom 12' 2" x 12' 0" (3.71m x 3.65m) Into bay

Original sash window into bay. Original cornicing. Radiator. TV point. Carpets.