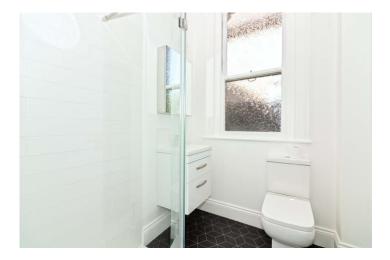

# **Shower Room**

Frosted sash window to side. Extractor fan. Walk in shower with folding glass shower screen. Floating wash hand basin with waterfall mixer tap. Button flush W/C. Matt grey vertical radiator. Vinyl floor.